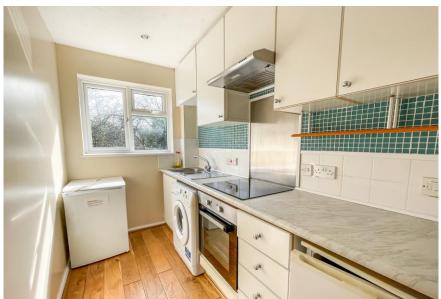

## Lambourne House, Mallow Road, Hedge End, SO30 4TQ

A large one-bedroom apartment positioned on the first floor with woodland views to the rear.

Features include a spacious lounge/dining room, double bedroom with wardrobe, bathroom with shower and a fitted kitchen. There is refitted double glazed windows, electric heating, ample loft space and room for a rotary clothesline outside. The property is offered with no chain.