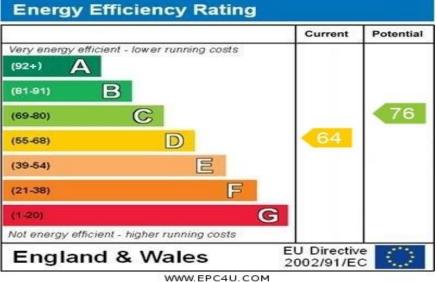

us lounge/dining room, double bedroom with wardrobe, bathroom with shower and a fitted kitchen. There is refitted double glazed windows, electric heating, ample loft space and room for a rotary clothesline outside. The property is offered with no chain.

The flat has one allocated parking space in the car park to the right of the property but there is also plenty of additional visitor parking.

## Other Information

Tenure: Leasehold (91 years left on lease) Management Fee: £48.78 per month

Ground Rent: £40.00 per year (for all charges, please seek verification from your solicitor)

Approximate Age: 1990 Heating: Electric heating Windows: Double glazed

Energy Rating: D

Sellers Position: Vacant

## **Local Information:**

Council Tax: A

Local Authority: Eastleigh Borough Council











Approx. Gross Internal Floor Area 431 sq. ft / 40.04 sq. m

Illustration for identification purposes only, measurements are approximate, not to scale.

Produced by Elements Property

Agents Note: The sellers of the property have provided the above information to us and we are therefore reliant on them providing the correct information. The floor plan and sizes are to be used as a guide only. Please check room sizes prior to ordering carpets or furniture. If you require confirmation on any particular point for specific purposes please contact our office for further information. If you have other questions about this property, please telephone 01489 789933