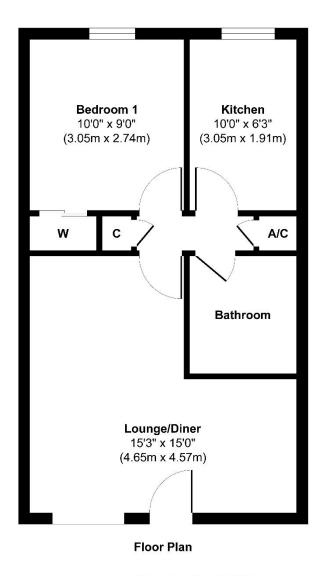

## **Local Information:**

Council Tax: A

Local Authority: Eastleigh Borough Council

Approx. Gross Internal Floor Area 431 sq. ft / 40.04 sq. m

Illustration for identification purposes only, measurements are approximate, not to scale.