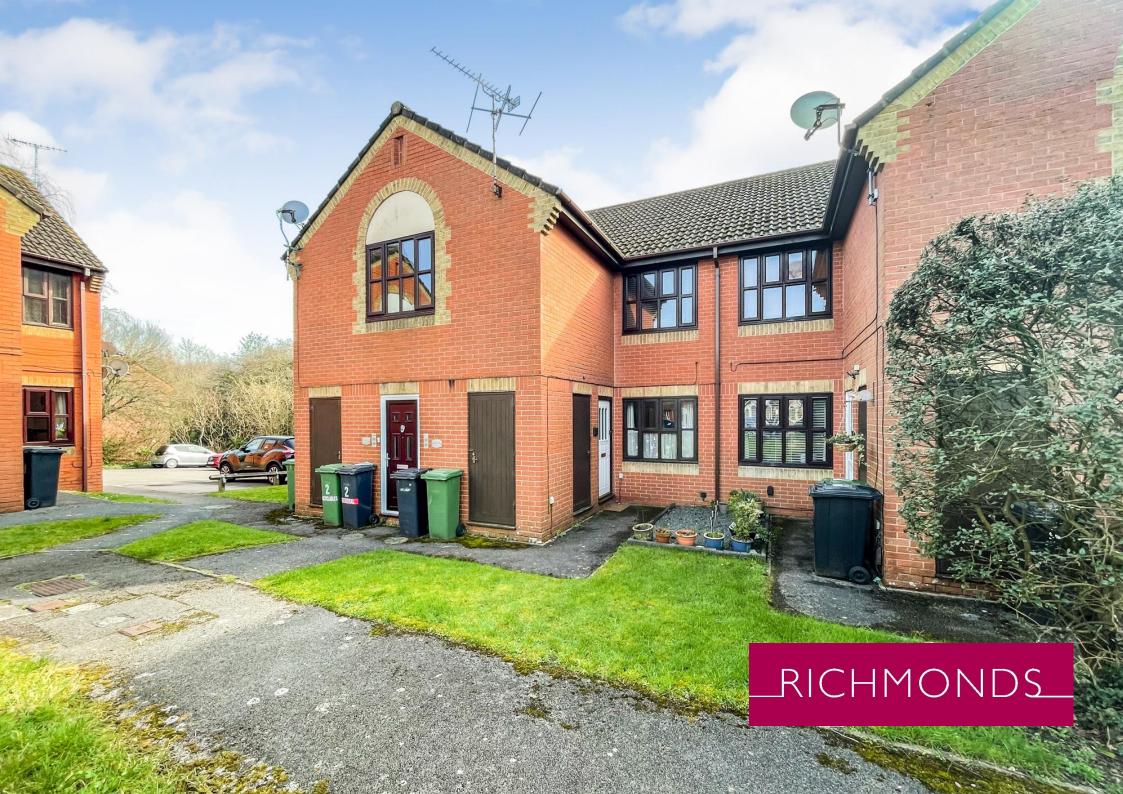

## Lambourne House, Mallow Road, Hedge End, SO30 4TQ

A large one-bedroom apartment positioned on the first floor with woodland views to the rear.

Features include a spacious lounge/dining room, double bedroom with wardrobe, bathroom with shower and a fitted kitchen. There is refitted double glazed windows, electric heating, ample loft space and room for a rotary clothesline outside. The property is offered with no chain.

The flat has one allocated parking space in the car park to the right of the property but there is also plenty of additional visitor parking.