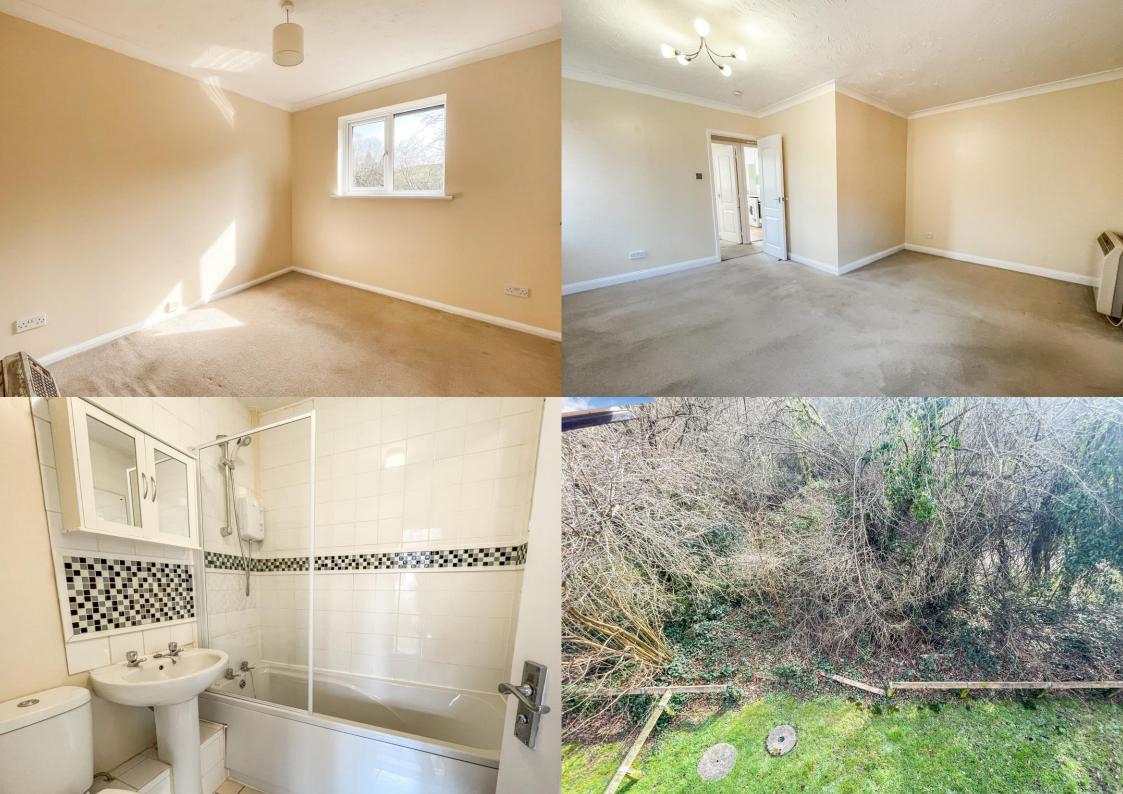

## Lambourne House, Mallow Road, Hedge End, SO30 4TQ

A large one-bedroom apartment positioned on the first floor with woodland views to the rear.

Features include a spacious lounge/dining room, double bedroom with wardrobe, bathroom with shower and a fitted kitchen. There is refitted double glazed windows, electric heating, ample loft space and room for a rotary clothesline outside. The property is offered with no chain.